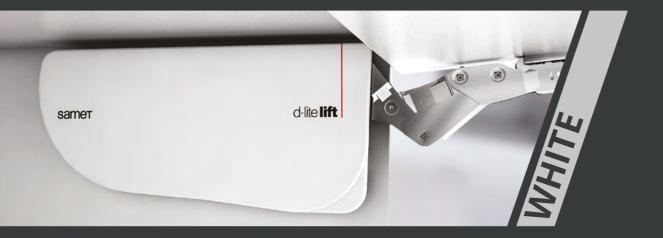

## Outstanding design results in magical movement and pure silence ...

**D-Lite Lift** ensures flawless "open and close" movement with its innovative "hinge-less" technology.

Provides great alternatives with Anthracite, Mocha, Grey and White colour options.