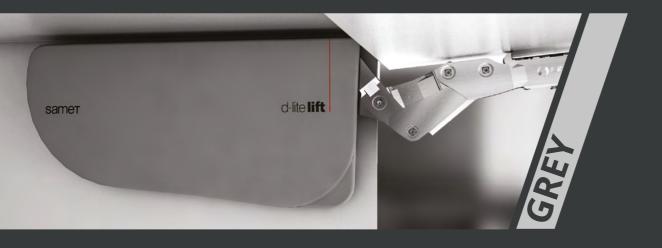

## Outstanding design results in magical movement and pure silence ...

**D-Lite Lift** ensures flawless "open and close" movement with its innovative "hinge-less" technology.

Provides great alternatives with Anthracite, Mocha, Grey and White colour options.