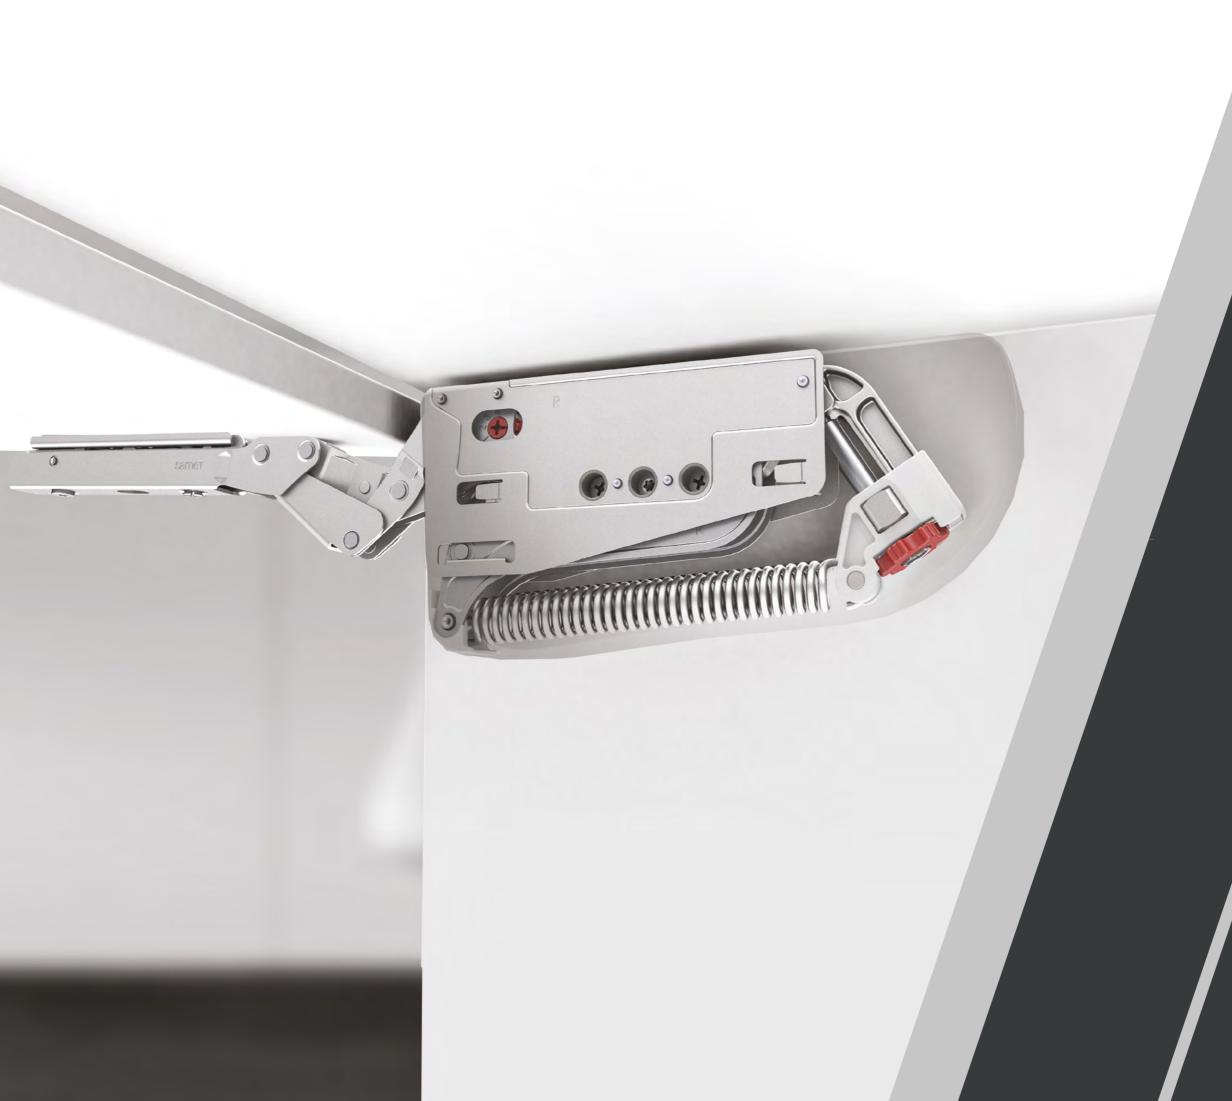

# **BD** ADJUST-MENT

## **D-Lite Lift**' s 3 dimensional alignment mechanism enables for flawless installation.

www.samet.com.tr