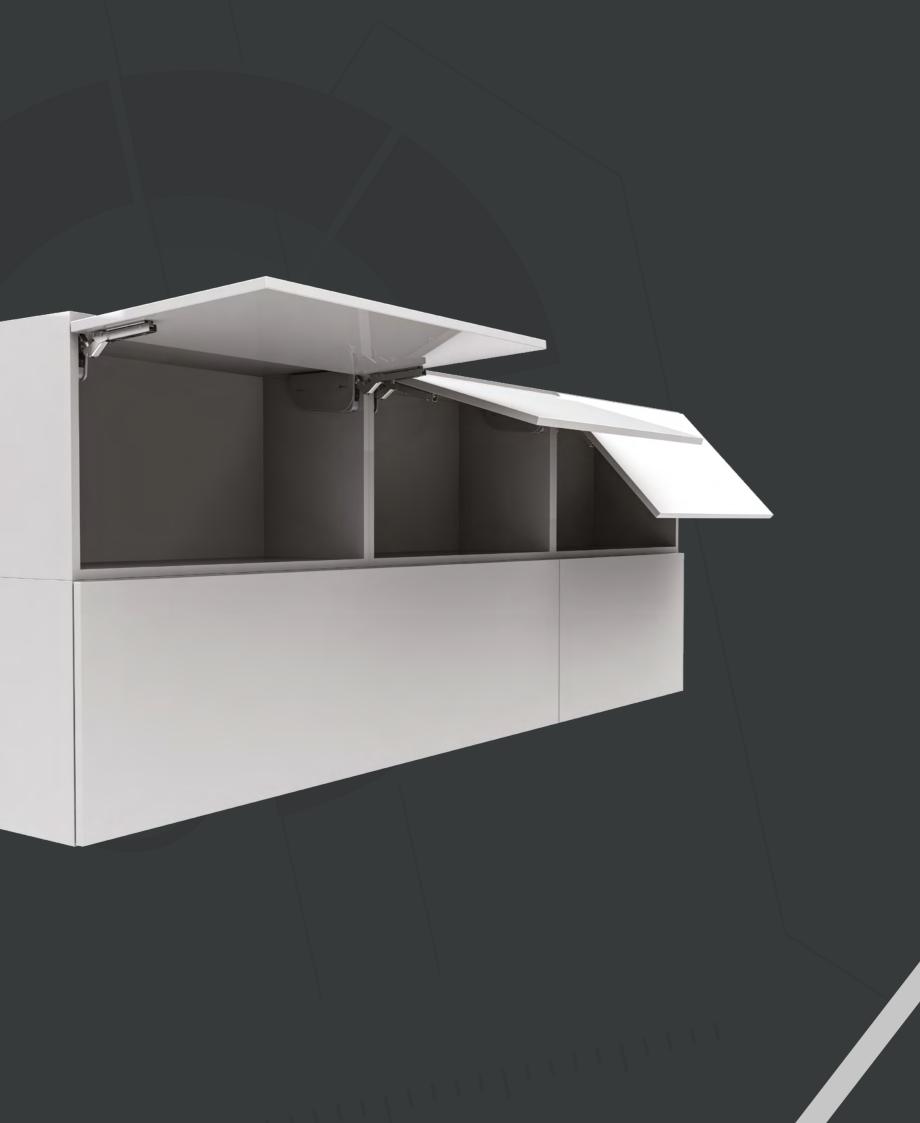

### Soft and silent movement features provide maximum usability comfort.

With its gradual-open mechanism, cabinet doors can be stopped at a desired level.

#### Impeccable "fully mechanic" lifting structure provides ifetime stability.