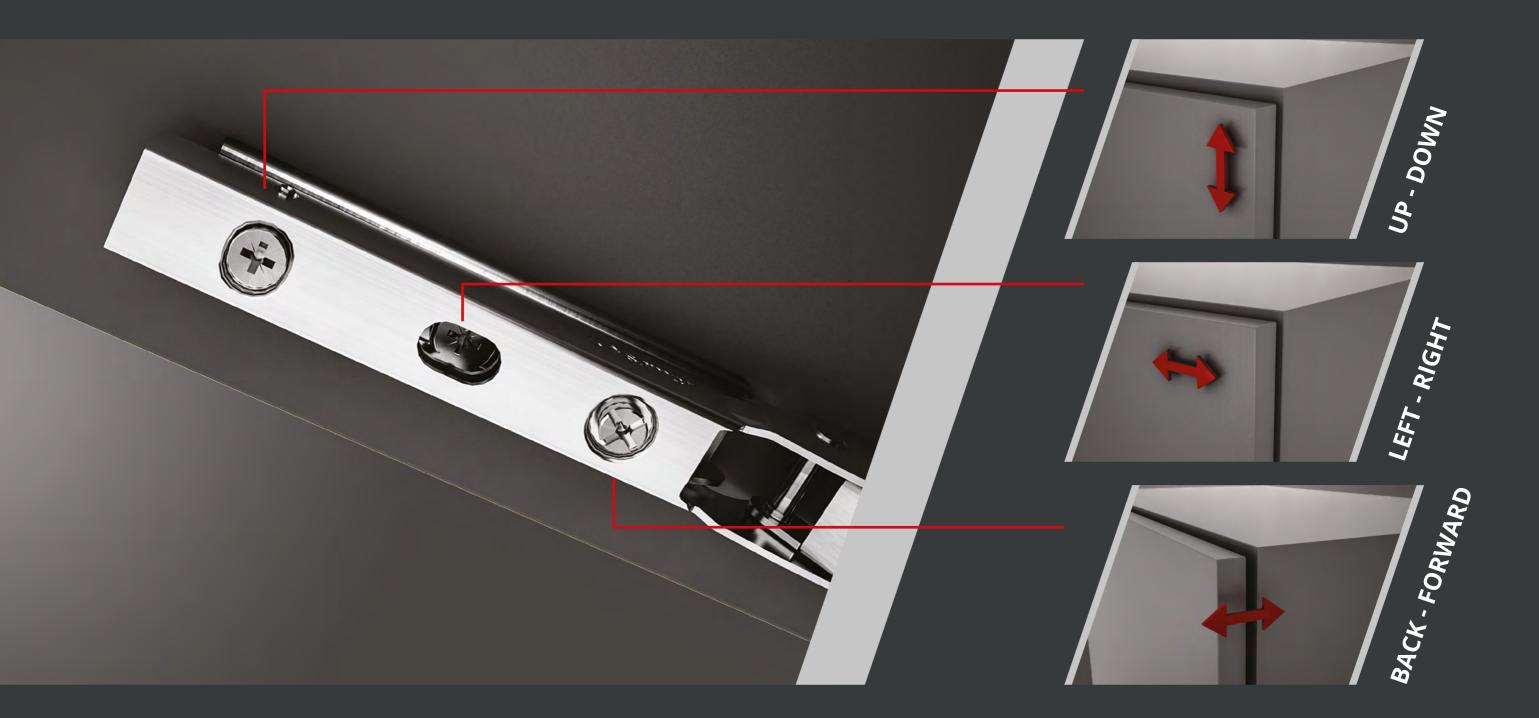

# **BD** ADJUST-MENT

## **D-Lite Lift**' s 3 dimensional alignment mechanism enables for flawless installation.

www.samet.com.tr