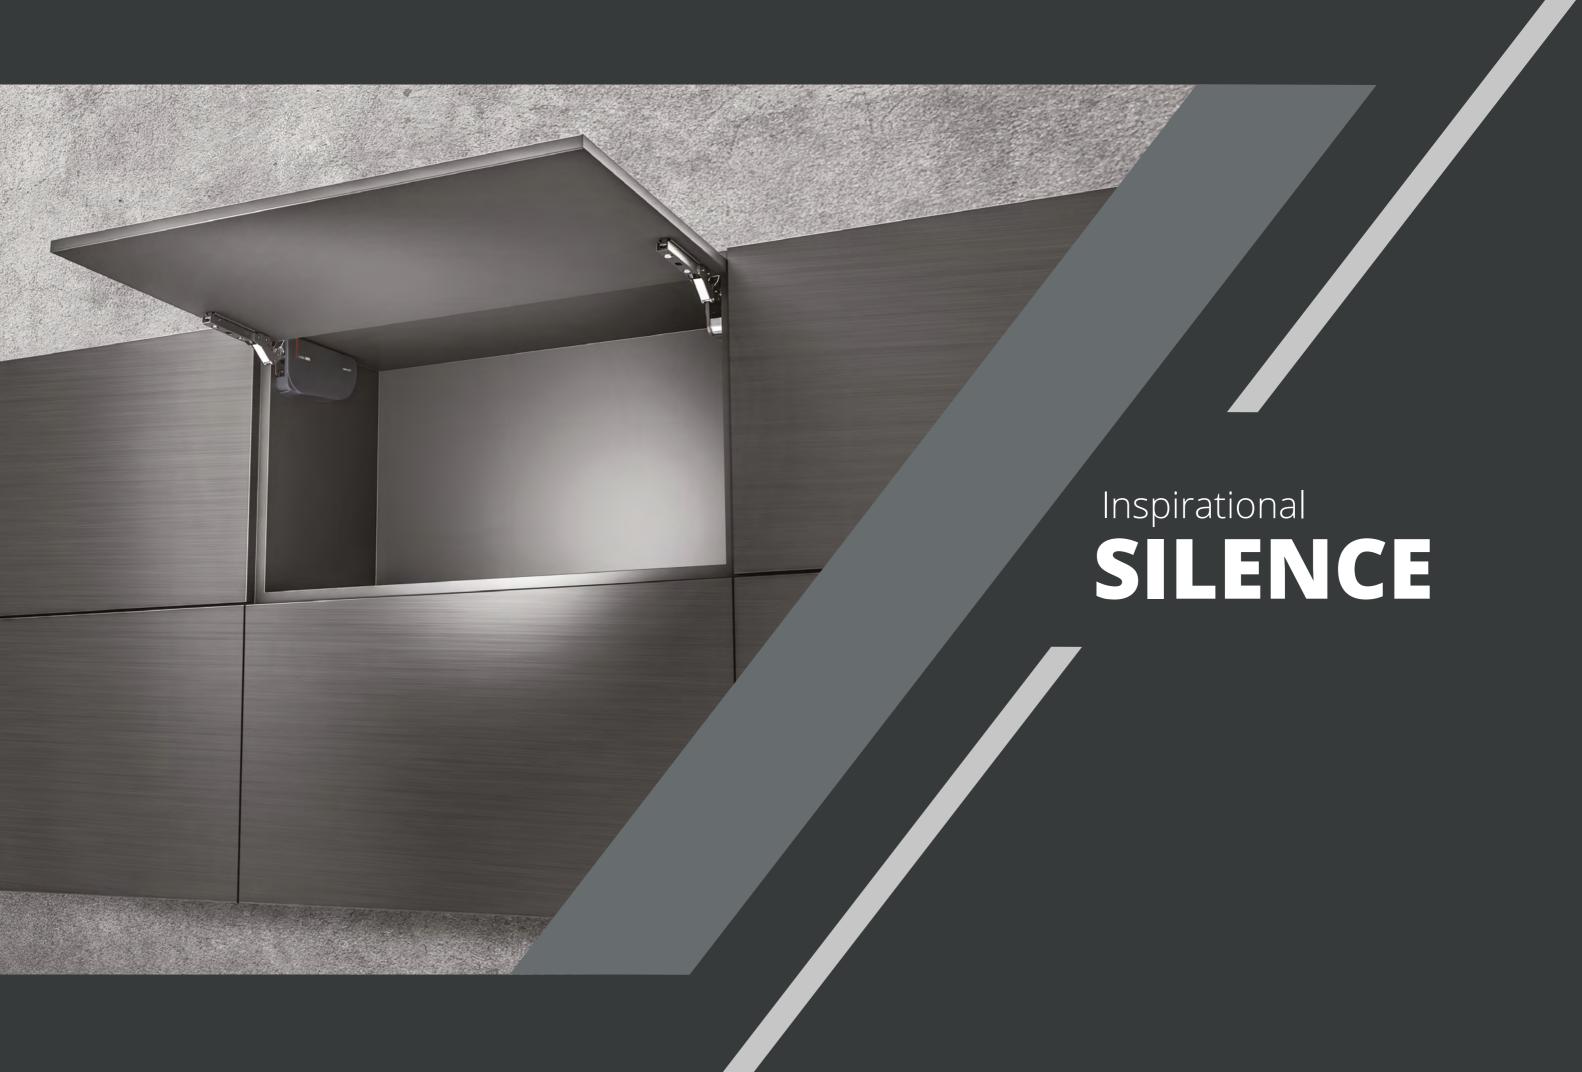

## **O-ITE ITE** Inspirational Silence

d-lite **lift** 

samer

## Outstanding design results in magical movement and pure silence ...

**D-Lite Lift** ensures flawless "open and close" movement with its innovative "hinge-less" technology.

Provides great alternatives with Anthracite, Mocha, Grey and White colour options.

### Soft and silent movement features provide maximum usability comfort.

With its gradual-open mechanism, cabinet doors can be stopped at a desired level.