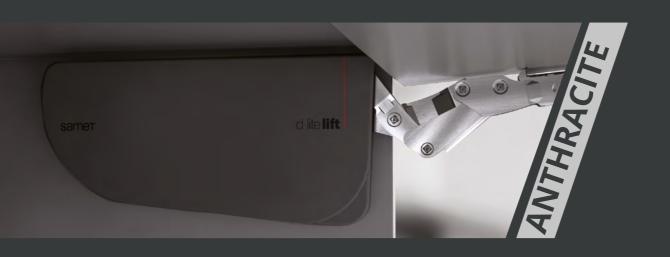

## Outstanding design results in magical movement and pure silence ...

**D-Lite Lift** ensures flawless "open and close" movement with its innovative "hinge-less" technology.

Provides great alternatives with Anthracite, Mocha, Grey and White colour options.

#### Impeccable "fully mechanic" lifting structure provides ifetime stability.